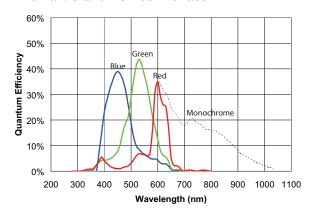

#### **Features**

- 2.0 megapixel progressive scan CMOS sensor
- Unsurpassed image quality
- 18 images per second at full resolution and 39 images per second at 1280 x 720
- · 61 dB true dynamic range
- 0.2 lux minimum illumination in color mode and
   0.02 lux minimum illumination in monochrome mode
- Lossless JPEG2000 compression
- 1/2.5" optical format
- Automatic exposure control and DC-drive auto iris control
- Automatic removable IR cut filter for IR sensitivity at night
- Compatible with C and CS mount lenses
- · Adjustable lens back focus
- Power over Ethernet, 24 VAC or 12 VDC power input
- External I/O and RS-485 interface