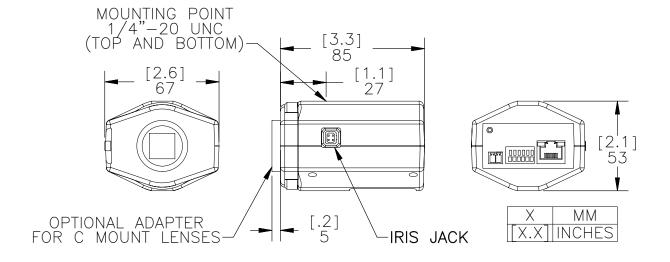

## Specifications

| Camera                                                                              |                                                                                                                                           | Mechanical                                               |                                                                                                                         |
|-------------------------------------------------------------------------------------|-------------------------------------------------------------------------------------------------------------------------------------------|----------------------------------------------------------|-------------------------------------------------------------------------------------------------------------------------|
| Image Sensor<br>Active Pixels<br>Imaging Area                                       | 0.02 lux (F1.4) in monochrome mode 61 dB CS Method JPEG2000 18 (at full resolution) 39 (at 1280 x 720)                                    | Dimensions (LxWxH)  Weight Camera Mount                  | 85 mm x 67 mm x 53 mm<br>3.3" x 2.6" x 2.1"<br>0.53 kg (1.2 lbs) without lens<br>1/4" UNC-20 (top and bottom)           |
| Minimum Illumination                                                                |                                                                                                                                           | Electrical                                               | · · · · · · · · · · · · · · · · · · ·                                                                                   |
| Dynamic Range<br>Lens Mount<br>Image Compression Method<br>Image Rate               |                                                                                                                                           | Power Source                                             | VDC: 12-24 V<br>VAC: 24 V<br>PoE: IEEE802.3af Class 3 compliant                                                         |
| Resolution Windowing                                                                |                                                                                                                                           | Power Consumption<br>Power Connector                     | 6 W<br>2-pin terminal block                                                                                             |
|                                                                                     | Selectable sensitivity and threshold<br>Automatic, Manual (2 to 1/30000 sec)                                                              | Environmental                                            |                                                                                                                         |
| Iris Control Day/Night Control Flicker Control White Balance Backlight Compensation | Night Control er Control Balance Balance Automatic, Manual Automatic, Manual Automatic, Manual Automatic Automatic Ly Zones Up to 4 zones | Operating Temperature<br>Storage Temperature<br>Humidity | -10 °C to +50 °C (14 °F to 122 °F)<br>-10 °C to +70 °C (14 °F to 158 °F)<br>20 - 80% Relative humidity (non-condensing) |
| Privacy Zones<br>External I/O Terminals                                             |                                                                                                                                           | Certifications                                           |                                                                                                                         |
| Network                                                                             |                                                                                                                                           |                                                          | CE, Class A<br>FCC, Class A<br>UL/cUL Listed                                                                            |
| Network<br>Cabling Type<br>Connector                                                | oling Type CAT5                                                                                                                           | Ordering Information                                     |                                                                                                                         |
| Security SSL<br>Protocol UDP, TCP, SC                                               | SSL<br>UDP, TCP, SOAP, DHCP, Zeroconf                                                                                                     | 2.0MP-HD-DN                                              | 2.0 Megapixel Day/Night High<br>Definition IP Camera                                                                    |

### **Outline Dimensions**