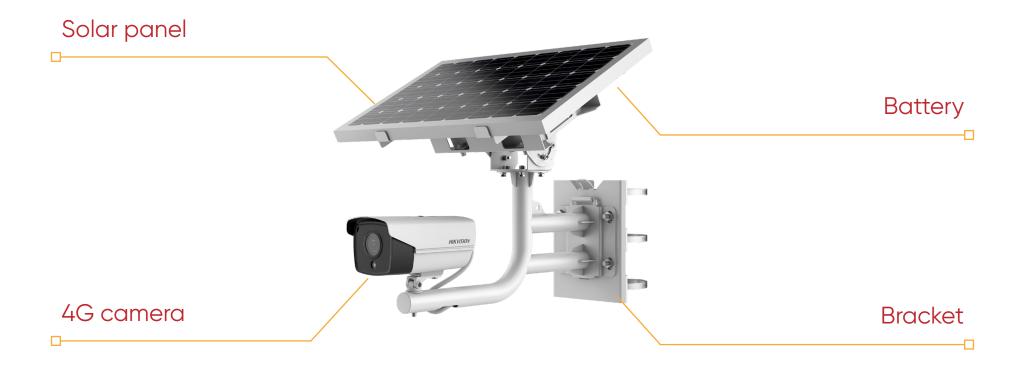

# **STANDALONE SECURITY SITE KIT**

Hikvision's Standalone Security Site Kit includes a solar panel, a battery, a 4G camera and a bracket. It can realise one-stop monitoring in remote environments without power or a network, such as agriculture and animal husbandry, forest fire prevention, and temporary monitoring of construction sites.

#### DS-2XS6A25G0-I/CH20S40

- 40 watt solar panel
- 20 Ah, built-in rechargeable battery
- 2 MP @ 30fps
- 2.8 / 4 / 8 mm lens
- 30 m IR distance
- Built-in 4G (LTE-TDD/LTE-FDD/TD-SCDMA/EVDO) module