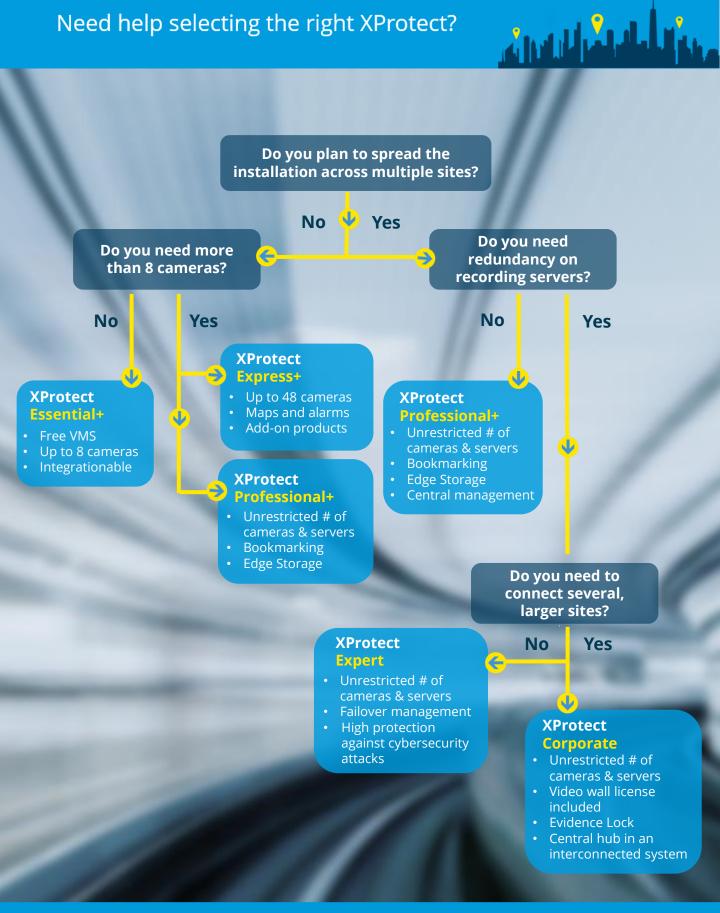

Need help selecting the right product – turn the page over!

## Need help selecting the right XProtect?