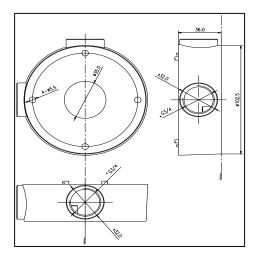

### **Dimension:**

### Parameter:

| Model      | DS-1260ZJ        |
|------------|------------------|
|            | Junction Box for |
| Parameters | Bullet Camera    |
| Appearance | Hikvision White  |
| Material   | Aluminum Alloy   |
| Dimension  | Ф 88.5 mm        |
| Weight     | 251g             |