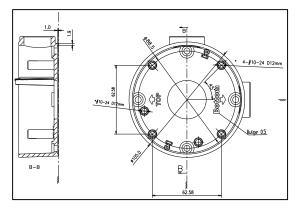

### **Dimension:**

### Parameter:

| Model      | DS-1260ZJ        |
|------------|------------------|
|            | Junction Box for |
| Parameters | Bullet Camera    |
| Appearance | Hikvision White  |
| Material   | Aluminum Alloy   |
| Dimension  | Ф 88.5 mm        |
| Weight     | 251g             |