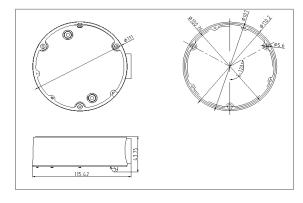

## **Dimension:**

#### Parameter:

| Model      | DS-1280ZJ-DM18   |
|------------|------------------|
|            | Junction Box for |
| Parameters | Dome Camera      |
| Appearance | Hikvision White  |
| Material   | Aluminum Alloy   |
| Dimension  | Φ111mm           |
| Weight     | 150g             |