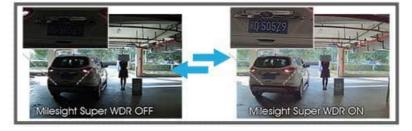

# 140dB Super WDR

Milesight's sensor-based WDR technology allows the camera to record greater scene details with true color reproduction even under the extreme back light and high contrast conditions. The ratio that the brightest light signal values divided by the darkest light signal values is up to 140dB.