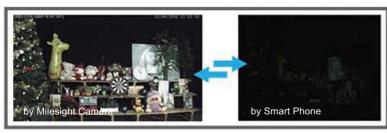

# 0.002Lux Ultra Low-light

The starlight camera is able to deliver high detailed color images even in low light environment reaching 0.002Lux(Color) or 0Lux(B/W), and near infrared light environments without any supplementary lighting.