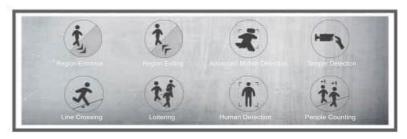

# Video Content Analysis

Milesight VCA with 8 detection modes provides advanced, accurate smart video analysis for Milesight network cameras, enabling the comprehensive surveillance function and quicker response to different monitoring scenes.

# H.265 Mini Bullet Network Camera

|         | Model                 | UI-2A63-PCV (2MP)                                                                                                                           | UI-3B63-PCV (3MP)                                               | UI-4C63-PCV (4MP)                                                                     | UI-5D63-PCV (5MP)                                                                                   |  |
|---------|-----------------------|---------------------------------------------------------------------------------------------------------------------------------------------|-----------------------------------------------------------------|---------------------------------------------------------------------------------------|-----------------------------------------------------------------------------------------------------|--|
| Camera  | Image Sensor          | 1/2.8" Progressive Scan CMOS                                                                                                                |                                                                 | 1/3" Progressive Scan<br>CMOS                                                         | 1/2.9" Progressive Scan<br>CMOS                                                                     |  |
|         | Min. Illumination     | Color: 0.002Lux@F1.2<br>B/W: 0Lux with IR on                                                                                                | Color: 0.005Lux@F1.2<br>B/W: OLux with IR on                    | Color: 0.008Lux@F1.2<br>B/W: 0Lux with IR on                                          | Color: 0.006Lux@F1.2<br>B/W: 0Lux with IR on                                                        |  |
|         | WDR                   | Super WDR up to 140dB                                                                                                                       |                                                                 | Super WDR up to 120dB                                                                 |                                                                                                     |  |
|         | Lens                  | 4mm/6mm @F1.6                                                                                                                               |                                                                 |                                                                                       |                                                                                                     |  |
|         | Mount                 | M12                                                                                                                                         |                                                                 |                                                                                       |                                                                                                     |  |
|         | Field of View         | H78.8°/D90.7°/V43.9°<br>(4mm)<br>H53.8°/D62.4°/29.1°<br>(6mm)                                                                               | H72.6°/D91.1°/V54.3°<br>(4mm)<br>H49°/D62.2°/36.4°<br>(6mm)     | H73.3°/D85.5°/V42.5°<br>(4mm)<br>H50°/D58.5°/V28.8°<br>(6mm)                          | H62.8°/D77.5°/V48.2°<br>(4mm)<br>H44°/D54.3°/V34.1°<br>(6mm)                                        |  |
|         | Shutter Time          | 1/10000s~1/5s                                                                                                                               |                                                                 |                                                                                       |                                                                                                     |  |
|         | IR Distance           | Up to 30m                                                                                                                                   |                                                                 |                                                                                       |                                                                                                     |  |
|         | Day&Night             | ICR Filter Auto Switch                                                                                                                      |                                                                 |                                                                                       |                                                                                                     |  |
| Video   | Max. Image Resolution | 1920×1080                                                                                                                                   | 2048x1536                                                       | 2592×1520                                                                             | 2560×1920                                                                                           |  |
|         | Primary Stream        | 30fps@(1920×1080,<br>1280×960, 1280×720,<br>704x576)                                                                                        | 30fps@(2048x1536,<br>1920×1080, 1280×960,<br>1280×720, 704x576) | 20fps@(2592×1520),<br>30fps@(2304x1296,<br>1920×1080, 1280×960,<br>1280×720, 704x576) | 20fps@(2560×1920,<br>2592×1520),<br>30fps@(2304x1296,<br>1920×1080, 1280×960,<br>1280×720, 704x576) |  |
| VIUCU   | Secondary Stream      | 30fps(704x576, 640×480, 640×360, 352x288, 320x240, 320x192, 320x176)                                                                        |                                                                 |                                                                                       |                                                                                                     |  |
|         | Tertiary Stream       | 30fps@(1920×1080, 1280×720, 704×576, 640×480, 640×360, 320×240, 320x192, 320x176)                                                           |                                                                 |                                                                                       |                                                                                                     |  |
|         | Video Compression     | H.265 <sup>+</sup> /H.265(HEVC)/H.264 <sup>+</sup> /H.264/MJPEG                                                                             |                                                                 |                                                                                       |                                                                                                     |  |
|         | Video Bit Rate        | 16Kbps~16Mbps(CBR/VBR Adjustable)                                                                                                           |                                                                 |                                                                                       |                                                                                                     |  |
|         | Image Setting         | Brightness/Contrast/Saturation/Sharpness                                                                                                    |                                                                 |                                                                                       |                                                                                                     |  |
|         | Ethernet              | 1*RJ45 10M/100M Ethernet Port                                                                                                               |                                                                 |                                                                                       |                                                                                                     |  |
|         | Network Storage       | NAS(Support NFS, SMB/CIFS)                                                                                                                  |                                                                 |                                                                                       |                                                                                                     |  |
| Network | Protocol              | IPv4/IPv6, TCP, UDP, RTP, RTSP, RTCP, HTTP, HTTPS, DNS, DDNS, DHCP, FTP, NTP, SMTP, SNMP, UPnP, SIP, PPPoE, VLAN, 802.1x                    |                                                                 |                                                                                       |                                                                                                     |  |
|         | Storage               | Support microSD/SDHC/SDXC Card Local Storage, up to 128G                                                                                    |                                                                 |                                                                                       |                                                                                                     |  |
|         | Advanced Function     | Motion Detection, Privacy Masking, Backlight Compensation, HLC, 3D-DNR, ROI, Anti-fog                                                       |                                                                 |                                                                                       |                                                                                                     |  |
|         | SIP/VoIP Support      | Yes, Voice & Video-over-IP                                                                                                                  |                                                                 |                                                                                       |                                                                                                     |  |
|         | Event Trigger         | Motion Detection, Network Disconnection, etc.                                                                                               |                                                                 |                                                                                       |                                                                                                     |  |
|         | Event Action          | FTP Upload/ SMTP Upload/ SD Card Record/ SIP Phone                                                                                          |                                                                 |                                                                                       |                                                                                                     |  |
|         | Video Analysis        | Region Entrance, Region Exiting, Advanced Motion Detection, Tamper Detection, Line Crossing, Loitering,<br>Human Detection, People Counting |                                                                 |                                                                                       |                                                                                                     |  |
|         | System Compatibility  |                                                                                                                                             |                                                                 | Profile S                                                                             |                                                                                                     |  |
|         | Working Temperature   | -30°℃~60°℃                                                                                                                                  |                                                                 |                                                                                       |                                                                                                     |  |
|         | Working Humidity      | 0~90%(Non-condensing)                                                                                                                       |                                                                 |                                                                                       |                                                                                                     |  |
|         | Power Supply          | O FLACE ABY                                                                                                                                 | PoE                                                             |                                                                                       |                                                                                                     |  |
| General | Power Consumption     | 2.5W MAX<br>5W MAX (With IR on)                                                                                                             | /ith IR on) 5.5W MAX (With IR on) 5W MAX (With IR on)           |                                                                                       |                                                                                                     |  |
|         | Weather Proof         | Up to IP67-rated for Weather-resistant Performance                                                                                          |                                                                 |                                                                                       |                                                                                                     |  |
|         | Weight                | 765g                                                                                                                                        |                                                                 |                                                                                       |                                                                                                     |  |
|         | Dimensions Warranty   | Φ 76mmX208mm<br>3 Years                                                                                                                     |                                                                 |                                                                                       |                                                                                                     |  |
|         | Warranty              | 3 reals                                                                                                                                     |                                                                 |                                                                                       |                                                                                                     |  |