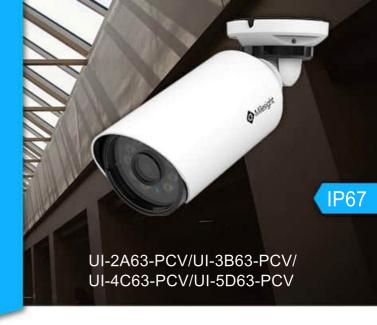

# 2/3/4/5 Megapixel H.265+ Mini Bullet Network Camera

**DATASHEET** 

# Weather-proof Design

For easy management and weather resistant, the camera is also equipped with a mounting bracket that conceals the cable within, offering a well-rounded protection of the cable from any water, dust or shock damages.