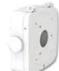

## Accessories Support

A01 Pole mount with stainless steel straps

Weight: 720g Dimensions: 170\*51.5\*152.6mm

A01-N Pole mount with stainless steel straps

Weight: 730g Dimensions: 170\*51.5\*152.6mm

A02 Corner bracket

Weight: 540g Dimensions: 170\*23.2\*205.3mm

A03 Corner bracket

Weight: 900g

Dimensions: 170\*152.6\*76.3mm

A63 Junction Box

Weight: 620g Dimensions: 134\*127\*40mm