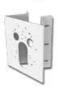

## Accessories Support

A01 Pole mount with stainless steel straps

Weight: 720g Dimensions: 170\*51.5\*152.6mm

A01-N Pole mount with stainless steel straps

Weight: 730g Dimensions: 170\*51.5\*152.6mm

A02 Corner bracket

Weight: 540g Dimensions: 170\*23.2\*205.3mm

A03 Corner bracket

Weight: 900g

Dimensions: 170\*152.6\*76.3mm

A63 Junction Box

Weight: 620g Dimensions: 134\*127\*40mm