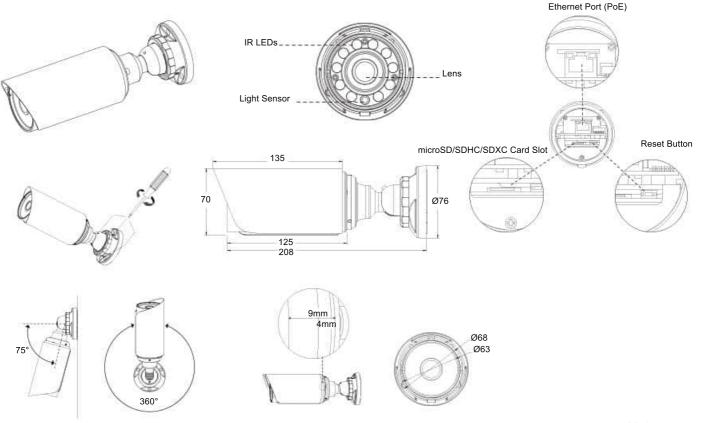

|                                                                 |                                                                                       |                                                                                                     |  |
|         | Warranty              | 3 reals                                                                                                                                     |                                                                 |                                                                                       |                                                                                                     |  |



# Structure Diagrams



### Units: mm

## Accessories Support

A01 Pole mount with stainless steel straps

Weight: 720g Dimensions: 170\*51.5\*152.6mm

A01-N Pole mount with stainless steel straps

Weight: 730g Dimensions: 170\*51.5\*152.6mm

A02 Corner bracket

Weight: 540g Dimensions: 170\*23.2\*205.3mm



A03 Corner bracket

Weight: 900g

Dimensions: 170\*152.6\*76.3mm



A63 Junction Box

Weight: 620g Dimensions: 134\*127\*40mm



# **Naming Convention**

63-PC UI-2 - 2MP (3 - 3MP/4 - 4MP/5 - 5MP) Sensor Mini Bullet PoE+H.265



Milesight Technology Co.,Ltd. | www.milesight.com





Add: 9F/901, Star Valley B/D Digital-ro 9gil 99, Geumcheon-gu, Seoul, Korea Tel:+82-070-8996-8940 Mail: charley@milesight.co.kr

Add: No.23 Wanghai Road, 2nd Software Park, Xiamen, China Tel:+86-592-5922772 Mail:sales@milesight.