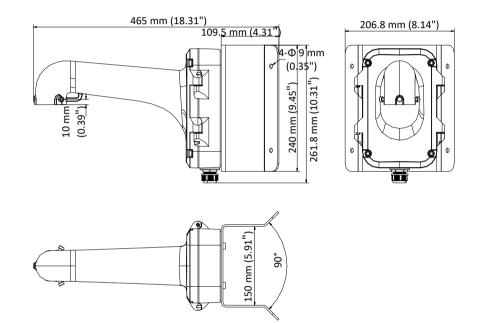

#### Dimension

### Parameter

| Model      | DS-1604ZJ-Corner                                      |
|------------|-------------------------------------------------------|
| Parameters | Corner Mounting Bracket for Speed Dome                |
| Appearance | Hikvision White                                       |
| Material   | Aluminum Alloy and Steel                              |
| Dimension  | 465 mm × 206.8 mm × 261.8 mm (18.31"× 8.14" × 10.31") |
| Weight     | 4.3 Kg (9.48 lb.)                                     |