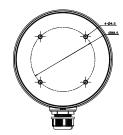

#### **Dimension:**

## Parameter:

| Model      | DS-1280ZJ-S/G    |
|------------|------------------|
|            | Junction Box for |
| Parameters | Dome Camera      |
| Appearance | Hikvision Grey   |
| Material   | Aluminum Alloy   |
| Dimension  | Ф137x51.5mm      |
| Weight     | 527g             |