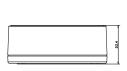

#### **Dimension:**

## Parameter:

| Model      | DS-1280ZJ-S/G    |
|------------|------------------|
|            | Junction Box for |
| Parameters | Dome Camera      |
| Appearance | Hikvision Grey   |
| Material   | Aluminum Alloy   |
| Dimension  | Ф137x51.5mm      |
| Weight     | 527g             |