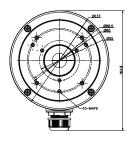

#### **Dimension:**

## Parameter:

| Model      | DS-1280ZJ-S/G    |
|------------|------------------|
|            | Junction Box for |
| Parameters | Dome Camera      |
| Appearance | Hikvision Grey   |
| Material   | Aluminum Alloy   |
| Dimension  | Ф137x51.5mm      |
| Weight     | 527g             |