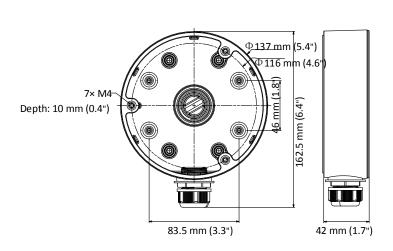

## **Dimension**

## **Parameter**

| Model      | DS-1280ZJ-PT6                  |
|------------|--------------------------------|
| Parameters | Wall Mounting for Dome Camera  |
| Appearance | Hikvision White                |
| Material   | Aluminum Alloy                 |
| Dimension  | Φ 137 mm × 42 mm (5.4" × 1.7") |
| Weight     | 280 g (0.62 lb.)               |