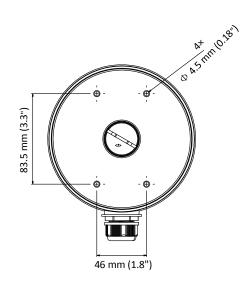

## **Dimension**

## **Parameter**

| Model      | DS-1280ZJ-PT6                  |
|------------|--------------------------------|
| Parameters | Wall Mounting for Dome Camera  |
| Appearance | Hikvision White                |
| Material   | Aluminum Alloy                 |
| Dimension  | Φ 137 mm × 42 mm (5.4" × 1.7") |
| Weight     | 280 g (0.62 lb.)               |