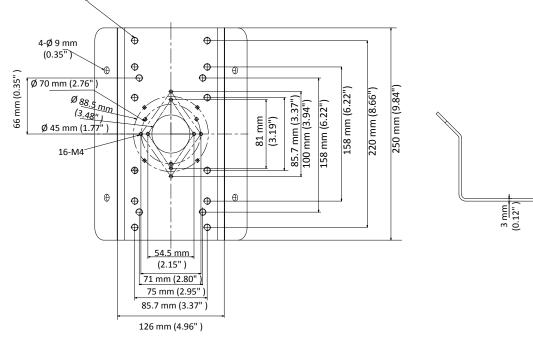

## Dimension

### Parameter

| Model      | DS-1276ZJ-SUS                                    |
|------------|--------------------------------------------------|
| Parameters | Corner Mount                                     |
| Appearance | Hikvision White                                  |
| Material   | Stainless Steel                                  |
| Dimension  | 126 mm × 105 mm × 250 mm (4.96" × 4.13" × 9.84") |
| Weight     | 1990 g (4.39 lb.)                                |

105 mm (4.13"

75 mm (2.95")